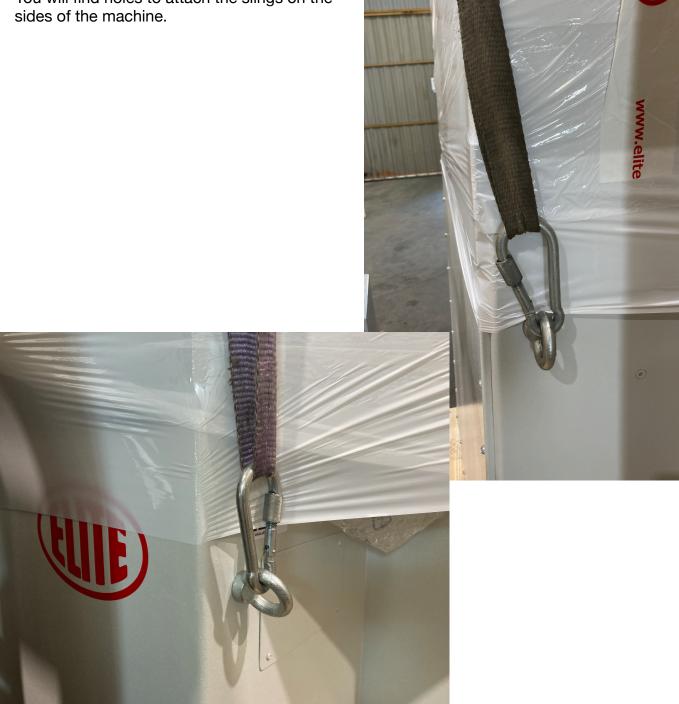

Once the packaging has been opened, remove the fixing stops from the feet of the machine.

Use slings to move the machine. You will find holes to attach the slings on the sides of the machine.

Before connecting the machine, remove any protection that the machine may have to protect the components during transport.