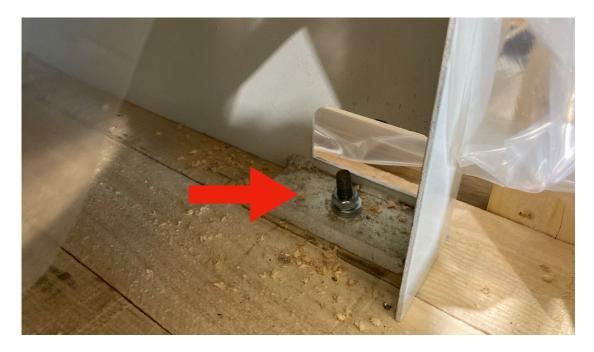

Once the packaging has been opened, remove the fixing stops from the feet of the machine.

Use slings to move the machine. You will find holes to attach the slings on the sides of the machine.

Before connecting the machine, remove any protection that the machine may have to protect the components during transport.