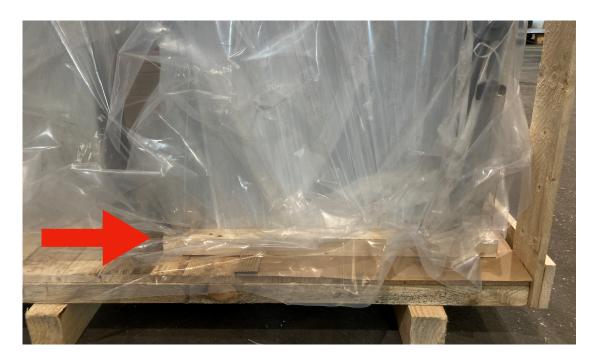

Once the packaging has been opened, remove the fixing stops from the feet of the machine.

Use slings to move the machine. You will find holes to attach the slings on the sides of the machine.

Before connecting the machine, remove any protection that the machine may have to protect the components during transport.