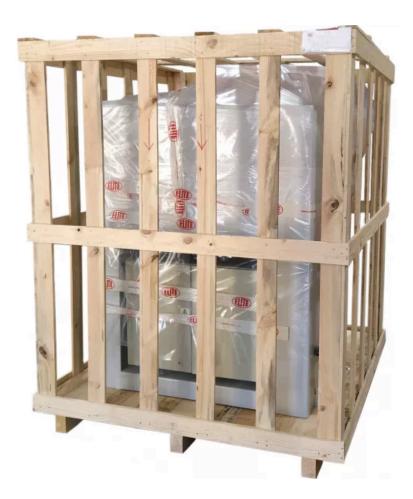

## INSTRUCTIONS FOR UNPACKING AND SETTING UP - 3 pages -

The ELITE CC is delivered packed in a wooden crate.

During all transport and transfer, the machine must be kept in its original vertical position, any variation in this position may lead to the loss of the guarantee.

| Machine model | Gross dimensions (mm) | Gross weight (Kg) |
|---------------|-----------------------|-------------------|
| ELITE CC      | 1970 x 1470 x 2200    | 675               |